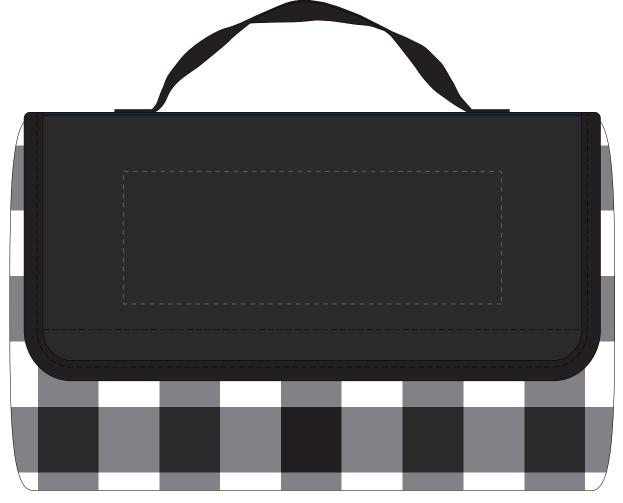

## **JOB NO. XXXXXX**D217 - Pluto Blanket

| Product Colour/s (Please specify product colour/s here) | Product Size<br>Folded: 320mm W x 200mm H          | Actual Print Size (Please specify actual print size here) |
|---------------------------------------------------------|----------------------------------------------------|-----------------------------------------------------------|
| Print colour/s (Please specify print colour/s here)     | Print Method  ☐ Digital Transfer: 200mm W x 70mm H |                                                           |

## ARTWORK (50% approx.)

NEW/REPEAT ORDER/REDO/BACK ORDER